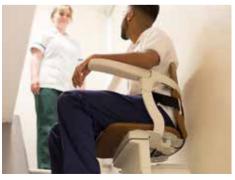

#### WHAT WOULD A TYPICAL DAY LOOK LIKE AS AN OCCUPATIONAL THFRAPIST?

a second the second s 1 15 1 1 1 7 7 1 7 1 7 -i 100i 🖉 🐙 - i 🗸 -····· - 1 199 - 199 - 1 - - -(H<sub>2</sub>, .) D<sub>1</sub>, ..., B<sub>2</sub>, B<sub>2</sub>, 