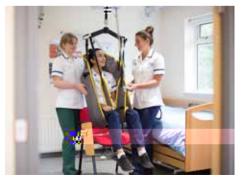

#### WHAT WOULD A TYPICAL DAY LOOK LIKE AS AN OCCUPATIONAL THFRAPIST?

a second the second s 1 15 1 1 1 7 7 1 7 1 7 -i 100i 🖉 🐙 - i 🗸 -····· - 1 199 - 199 - 1 - - -(H<sub>2</sub>, .) D<sub>1</sub>, ..., B<sub>2</sub>, B<sub>2</sub>, 